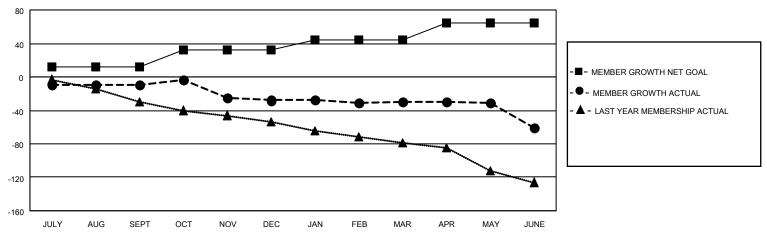

#### GOALS AND ACTUAL MEMBERS CUMULATIVE

| DROPPED CLUBS: 2 |     | 27 CLUBS OF 50 ADDED 1 OR | GENDER DISTRIBUTION          |              |  |
|------------------|-----|---------------------------|------------------------------|--------------|--|
|                  |     | MORE NEW MEMBERS          | MALE 590 (64.84%)            |              |  |
|                  |     |                           | FEMALE                       | 320 (35.16%) |  |
| DROPPED MEMBERS  |     |                           | NON BINARY                   | 0 (0.00%)    |  |
| DECEASED         | 21  |                           | PREFER NOT TO ANSWER         | 0 (0.00%)    |  |
| CLUB CANCELLED   | 11  | CLICK HERE FOR CUMULATIVE | TOTAL FAMILY UNIT MEMBERS    | 214          |  |
| OTHER            | 99  | MEMBERSHIP DATA           | TO THE TANKET ON THE MEMBERS | •            |  |
| TOTAL            | 131 |                           | FAMILY MEMBERS PAYING HAI    | F DUES 107   |  |
|                  |     |                           |                              |              |  |